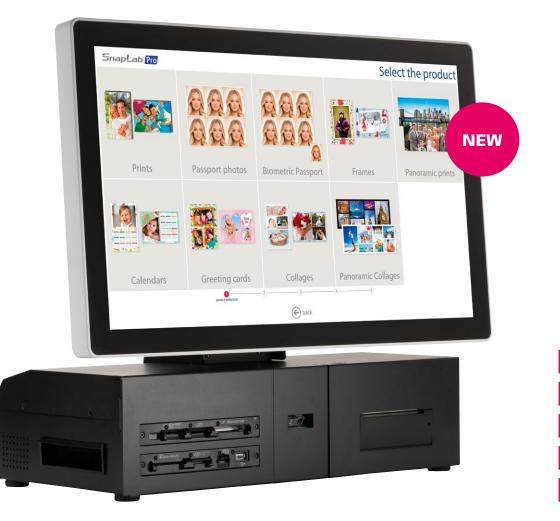

# Highly performant software for optimum user experience!

SnapLab Pro is a photo software embedded in DST4 Lite order terminal, dedicated to Photo Imaging. This is the flagship of DNP's photo printing software equipped with a new visual design providing optimum customer experience and intuitive navigation.

#### **Optimum customer** experience

- Intuitive Workflow
- New frames and borders
- Editing filters Þ
- Attractive design
- Price list view
- Real time printing progress • indicator

# WIDE RANGE OF PRODUCTS

#### **Flexible output**

- Multiple print formats
- Frames
- Calendar •
- Collage

# 111111111111

Greeting Cards

Panoramic print and collage

Photo Album with DS80DX

Photo Card with Fargo® printer

#### **Biometric ID photo function (optional)**

- Automatic scanning, verification and validation of ID photos to meet the official requirements of any country
- ▶ ID Photo saving on USB flash drive