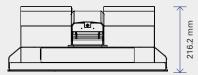

# **TERMINAL SPECIFICATIONS**

SnapLab Pro is embedded in the DST4 Lite terminal.

| Product code        | 2028796                                                                                                                    |
|---------------------|----------------------------------------------------------------------------------------------------------------------------|
| Weight              | 18.15 kg                                                                                                                   |
| Display             | 21.5" PCAP touch                                                                                                           |
| Processor           | CPI : Intel R core tm i3-3220,<br>Memory : 8GB, DDR3,<br>HDD: 2.5" 320 GB<br>OS: Windows 10 IoT                            |
| Mobile Connectivity | Wired for Apple, Android and Windows Phone<br>Micro USB, USB type C, Lightning<br>Wireless through DNP app (IOS& Android)* |
| Media Reader        | SD, Micro SD, MS, MS micro, xD,<br>CF, USB memory                                                                          |
| Interface           | Underneath, USB 3.0 x 2 ports,<br>USB 2.0 x 4 ports, rear USB 2.0 x 2 ports                                                |
| Dimensions          | 533.4(W) x 216.20(D) x 456(H) mm                                                                                           |
| Power supply        | ATX 180W, 100-240V, 4A, 50-60Hz                                                                                            |
| Supported Printers  | DS620, DS820, DS80DX, DS RX1 HS, DS RX1, DS40, DS80 and Fargo® DTC1250e Card Printer                                       |

# **TECHNICAL DRAWING**

Тор

08/2018 DNP photos - d&dd Design