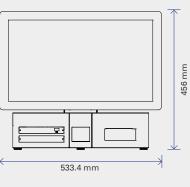

# **TERMINAL SPECIFICATIONS**

SnapLab Pro is embedded in the DST4 Lite terminal.

| Product code        | 2028796                                                                                                                    |
|---------------------|----------------------------------------------------------------------------------------------------------------------------|
| Weight              | 18.15 kg                                                                                                                   |
| Display             | 21.5" PCAP touch                                                                                                           |
| Processor           | CPI : Intel R core tm i3-3220,<br>Memory : 8GB, DDR3,<br>HDD: 2.5" 320 GB<br>OS: Windows 10 IoT                            |
| Mobile Connectivity | Wired for Apple, Android and Windows Phone<br>Micro USB, USB type C, Lightning<br>Wireless through DNP app (IOS& Android)* |
| Media Reader        | SD, Micro SD, MS, MS micro, xD,<br>CF, USB memory                                                                          |
| Interface           | Underneath, USB 3.0 x 2 ports,<br>USB 2.0 x 4 ports, rear USB 2.0 x 2 ports                                                |
| Dimensions          | 533.4(W) x 216.20(D) x 456(H) mm                                                                                           |
| Power supply        | ATX 180W, 100-240V, 4A, 50-60Hz                                                                                            |
| Supported Printers  | DS620, DS820, DS80DX, DS RX1 HS, DS RX1, DS40, DS80 and Fargo® DTC1250e Card Printer                                       |

# **TECHNICAL DRAWING**

Тор

08/2018 DNP photos - d&dd Design