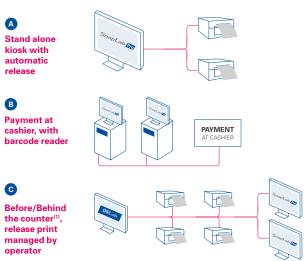

## **DIFFERENT TYPE OF CONFIGURATION**

BEHIND the counter

BEFORE the counter

**Advanced admin functions** 

Remaining prints warning

Management of product

Customized interface

Plug and play solution

►

►

level

categories

Web statistics