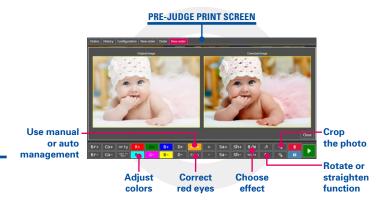

#### Make corrections on the fly

#### Professional interface's functions

- ▶ Plug and play solution
- ▶ Manage incoming orders from both external and local terminals
- Optimize printings thanks to the management of multiple printers at the same time
- ▶ Reprint orders or reuse photos from previous orders
- ▶ Easily generate creative output formats such as calendars etc.
- ► Check order statistics