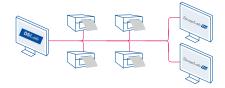

Dedicated to the operator, DS Lab, is a behind the counter solution for order management with the possibility to create value added products. DS Lab is fully compatible with SnapLab Pro customer interface embedded in the DST4 Lite Terminal, using a simple network connection.

#### **Build your dry minilab**

DS Lab is fully compatible with the SnapLab Pro customer interface.

Behind the counter with order management and creative orders

Behind the counter, with full minilab service

Before/Behind the counter, release print managed by operator