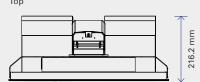

#### **DST4 TERMINAL SPECIFICATIONS**

| Product code    | 202879114                                                                          |
|-----------------|------------------------------------------------------------------------------------|
| Item            | DST4 - 21.5 - Kiosk (Black color)                                                  |
| CPU             | Intel® Core™ i5 - 3550S                                                            |
| Memory          | 8GB DDR3                                                                           |
| HDD             | 2.5" SATA 256GB SSD                                                                |
| Touch           | 21.5" PCT multi-touch                                                              |
| Receipr printer | 3" thermal receipt printer                                                         |
| DVD             | Slim insert type                                                                   |
| Card reader     | 5.25" media card reader (YE-data 8V74)                                             |
| os              | Windows 7 professional for Embedded Systems                                        |
| Scanner         | 2D bar code scanner (Honneywell)                                                   |
| Compatibility   | SnapLab Pro, DS820, DS620, Fargo® photocard printer, DS80DX dual-side printer, ID+ |

## **TECHNICAL DRAWING**