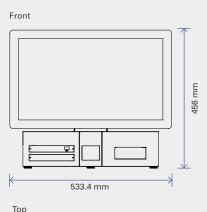

#### **DST4 TERMINAL SPECIFICATIONS**

| Product code    | 202879114                                                                          |
|-----------------|------------------------------------------------------------------------------------|
| Item            | DST4 - 21.5 - Kiosk (Black color)                                                  |
| CPU             | Intel® Core™ i5 - 3550S                                                            |
| Memory          | 8GB DDR3                                                                           |
| HDD             | 2.5" SATA 256GB SSD                                                                |
| Touch           | 21.5" PCT multi-touch                                                              |
| Receipr printer | 3" thermal receipt printer                                                         |
| DVD             | Slim insert type                                                                   |
| Card reader     | 5.25" media card reader (YE-data 8V74)                                             |
| os              | Windows 7 professional for Embedded Systems                                        |
| Scanner         | 2D bar code scanner (Honneywell)                                                   |
| Compatibility   | SnapLab Pro, DS820, DS620, Fargo® photocard printer, DS80DX dual-side printer, ID+ |

## **TECHNICAL DRAWING**