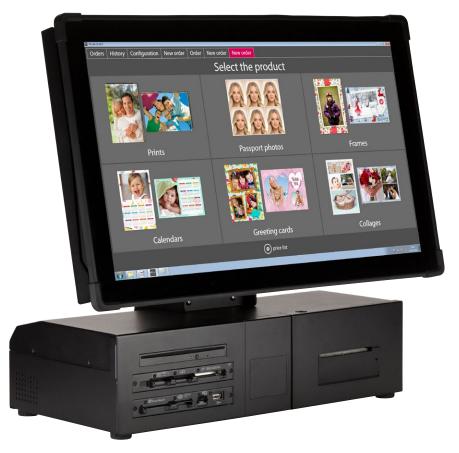

### The professional interface

DS Lab enables complete management of the workflow for dry minilabs with more possibilities. The software is embedded in the powerful and rapid DST4 terminal, with a real minilab interface and fluid workflow.

#### Professional interface's functions

- ▶ Plug and play solution
- ▶ Manage incoming orders from both external and local terminals
- Optimize printings thanks to the management of multiple printers at the same time
- ▶ Reprint orders or reuse photos from previous orders
- ▶ Easily generate creative output formats such as calendars etc.
- ► Check order statistics

#### **DST4 TERMINAL SPECIFICATIONS**

| Product code    | 202879114                                                                          |
|-----------------|------------------------------------------------------------------------------------|
| Item            | DST4 - 21.5 - Kiosk (Black color)                                                  |
| CPU             | Intel® Core™ i5 - 3550S                                                            |
| Memory          | 8GB DDR3                                                                           |
| HDD             | 2.5" SATA 256GB SSD                                                                |
| Touch           | 21.5" PCT multi-touch                                                              |
| Receipr printer | 3" thermal receipt printer                                                         |
| DVD             | Slim insert type                                                                   |
| Card reader     | 5.25" media card reader (YE-data 8V74)                                             |
| os              | Windows 7 professional for Embedded Systems                                        |
| Scanner         | 2D bar code scanner (Honneywell)                                                   |
| Compatibility   | SnapLab Pro, DS820, DS620, Fargo® photocard printer, DS80DX dual-side printer, ID+ |